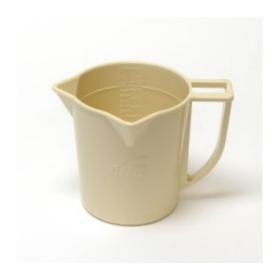

## **Short Description**

The OFITE Measuring Cup is graduated in fluid ounces (2 - 32 oz) and cubic centimeters (100 - 1,000 cc) and is designed to be used with the OFITE Marsh Funnel Viscometer. The heavy duty plastic measuring cup features a double spout and has the two scales molded into the inside of the cup for convenience.

## **Description**

The OFITE Measuring Cup is graduated in fluid ounces (2 - 32 oz) and cubic centimeters (100 - 1,000 cc) and is designed to be used with the OFITE Marsh Funnel Viscometer. The heavy duty plastic measuring cup features a double spout and has the two scales molded into the inside of the cup for convenience.